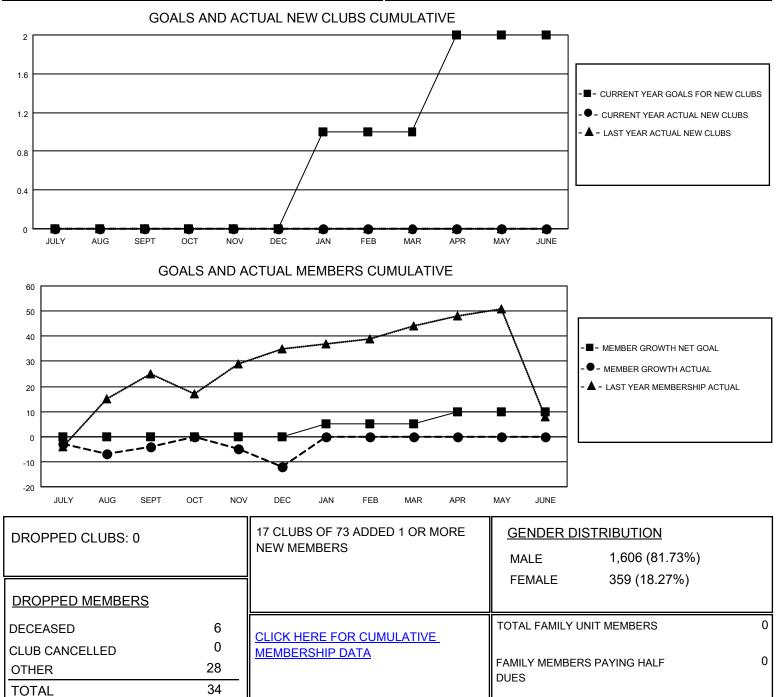

## LOCATION NETHERLANDS

District 110AZ

Results as of: 12/31/2020

| Clubs                 |               |           |               | Members               |                         |                         |                                                    |
|-----------------------|---------------|-----------|---------------|-----------------------|-------------------------|-------------------------|----------------------------------------------------|
| RESULTS FOR 2020-2021 |               |           |               | RESULTS FOR 2020-2021 |                         |                         |                                                    |
| QUARTER               | NEW CLUB GOAL | NEW CLUBS | DROPPED CLUBS | QUARTER               | MBER GROWTH NET<br>GOAL | MEMBER GROWTH<br>ACTUAL | DROPPED<br>MEMBERS ACTUAL<br>(including transfers) |
| JULY/AUG/SEPT         | 0             | 0         | 0             | JULY/AUG/SEPT         | 0                       | 13                      | 12                                                 |
| OCT/NOV/DEC           | 0             | 0         | 0             | OCT/NOV/DEC           | 0                       | 21                      | 22                                                 |
| JAN/FEB/MAR           | 1             | 0         | 0             | JAN/FEB/MAR           | 5                       | 0                       | 0                                                  |
| APR/MAY/JUNE          | 1             | 0         | 0             | APR/MAY/JUNE          | 5                       | 0                       | 0                                                  |